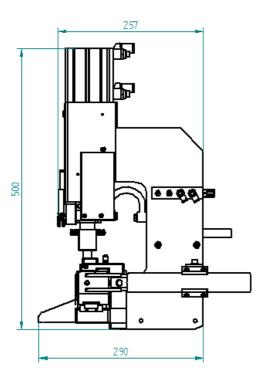

res between 0,5 mm<sup>2</sup> ca. 12,0 mm<sup>2</sup>
- precise compacting of multi-wires

#### **Technical changes:**

Technical modification and price changes without notices. All dimensions are in "mm". No liability can be accepted for printing errors.

Technical data-sheet: KWZ-10

© All rights reserved by the KombiTec GmbH, even in the event of breaches. Any disposal such as copying and passing on right are at KombiTec GmbH



## **Technical data-sheet**

Tel +49 (0) 831 / 960 398-0 Fax +49 (0) 831 / 960 398-10 E-mail: <u>info@kombitec.de</u> www.kombitec.de

### **Technical data:**

Cylinder-diameter of drive: Theoretical force (at 5 bar): Pressed air: Pneumatic fittings: Pneumatic hose: Working pressure: Working temperature: Repeatability: Air consumption per cycle: Total weight:



Ø 40 mm or Ø 63 mm max. 1.600 N (with Cyl.-Ø 63 mm) filtered, 5  $\mu$ m, oiled or dry G 1/4" / G1/8" Ø 6 mm 3 - 5 bar 0 °C - 60 °C ± 0,01 mm 0,20 L (at 5 bar and max. stroke) 15,6 kg





#### Picture: Dimension compacting-unit without fixing/ mountings



## **Technical data-sheet**

Tel +49 (0) 831 / 960 398-0 Fax +49 (0) 831 / 960 398-10 E-mail: info@kombitec.de www.kombitec.de

# Compacting-unit KWZ-10 Options for configuration:



© All rights reserved by the KombiTec GmbH, even in the event of breaches. Any disposal such as copying and passing on right are at KombiTec GmbH