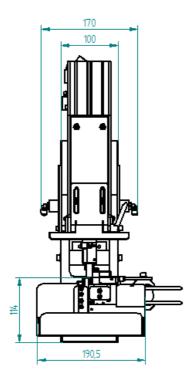

nsions are in "mm". No liability can be accepted for printing errors.

Technical data-sheet: KWZ-10

© All rights reserved by the KombiTec GmbH, even in the event of breaches. Any disposal such as copying and passing on right are at KombiTec GmbH



## **Technical data-sheet**

Tel +49 (0) 831 / 960 398-0 Fax +49 (0) 831 / 960 398-10 E-mail: <u>info@kombitec.de</u> www.kombitec.de

### **Technical data:**

Cylinder-diameter of drive: Theoretical force (at 5 bar): Pressed air: Pneumatic fittings: Pneumatic hose: Working pressure: Working temperature: Repeatability: Air consumption per cycle: Total weight:



Ø 40 mm or Ø 63 mm max. 1.600 N (with Cyl.-Ø 63 mm) filtered, 5  $\mu$ m, oiled or dry G 1/4" / G1/8" Ø 6 mm 3 - 5 bar 0 °C - 60 °C ± 0,01 mm 0,20 L (at 5 bar and max. stroke) 15,6 kg





#### Picture: Dimension compacting-unit without fixing/ mountings



## **Technical data-sheet**

Tel +49 (0) 831 / 960 398-0 Fax +49 (0) 831 / 960 398-10 E-mail: info@kombitec.de www.kombitec.de

# Compacting-unit KWZ-10 Options for configuration:



© All rights reserved by the KombiTec GmbH, even in the event of breaches. Any disposal such as copying and passing on right are at KombiTec GmbH