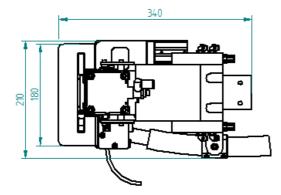

ions are in "mm". No liability can be accepted for printing errors.

Technical data-sheet: KWZ-10

© All rights reserved by the KombiTec GmbH, even in the event of breaches. Any disposal such as copying and passing on right are at KombiTec GmbH



## **Technical data-sheet**

Tel +49 (0) 831 / 960 398-0 Fax +49 (0) 831 / 960 398-10 E-mail: <u>info@kombitec.de</u> www.kombitec.de

### **Technical data:**

Cylinder-diameter of drive: Theoretical force (at 5 bar): Pressed air: Pneumatic fittings: Pneumatic hose: Working pressure: Working temperature: Repeatability: Air consumption per cycle: Total weight:



Ø 40 mm or Ø 63 mm max. 1.600 N (with Cyl.-Ø 63 mm) filtered, 5  $\mu$ m, oiled or dry G 1/4" / G1/8" Ø 6 mm 3 - 5 bar 0 °C - 60 °C ± 0,01 mm 0,20 L (at 5 bar and max. stroke) 15,6 kg





#### Picture: Dimension compacting-unit without fixing/ mountings



## **Technical data-sheet**

Tel +49 (0) 831 / 960 398-0 Fax +49 (0) 831 / 960 398-10 E-mail: info@kombitec.de www.kombitec.de

# Compacting-unit KWZ-10 Options for configuration:



© All rights reserved by the KombiTec GmbH, even in the event of breaches. Any disposal such as copying and passing on right are at KombiTec GmbH