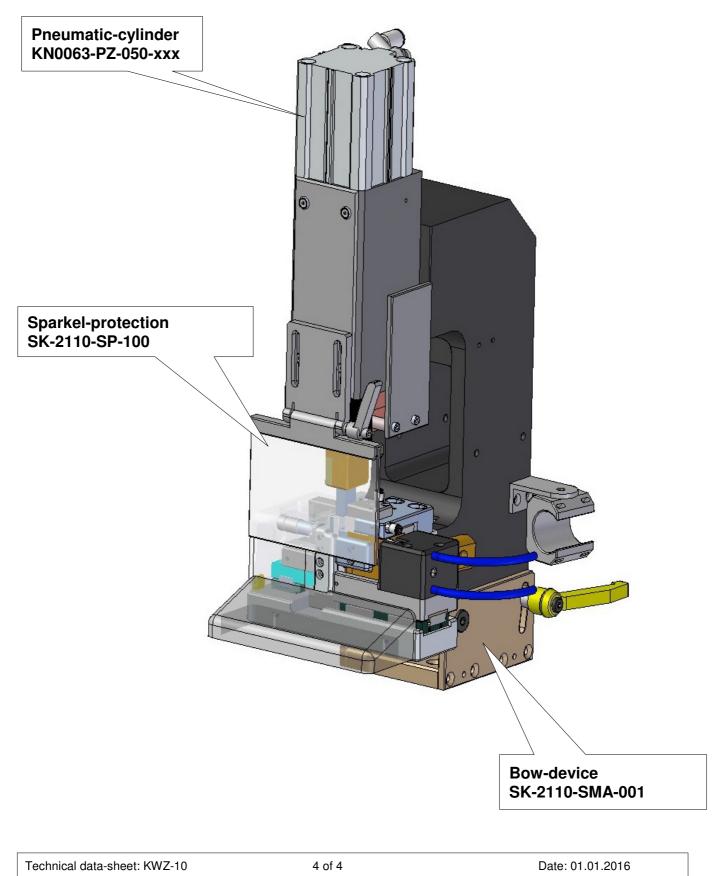

# Compacting-unit KWZ-10 Options for configuration:

© All rights reserved by the KombiTec GmbH, even in the event of breaches. Any disposal such as copying and passing on right are at KombiTec GmbH