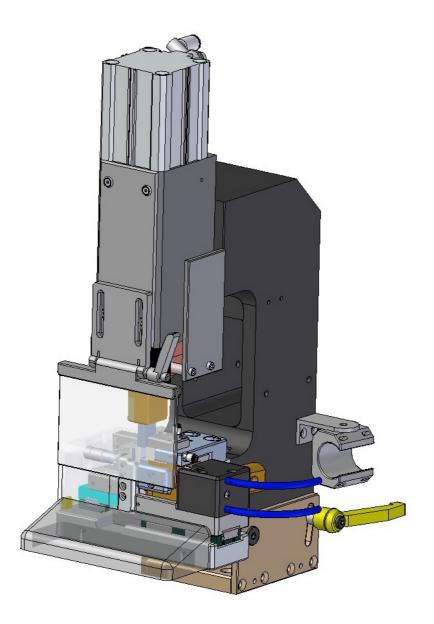

## Technical data sheet Compacting-unit KWZ-10

Name and address of manufacturer:

#### **Benefits:**

- Compact, flexible construction
- Precise positioning-accuracy, stability and robustness due to pre-stressed ballbearings
- Highest stiffness through shape-connection
- Highest reproducibility of given shape- and dimensions
- Simple adjusting of sensors and stroke
- Welding heads individually adjustable
- Simple upgrading opportunities of distance-control and force measuring devices
- Life-time optimized due water-cooled electrodes

#### **Application areas:**

- Stranded wires between 0,5 mm<sup>2</sup> ca. 12,0 mm<sup>2</sup>
- precise compacting of multi-wires