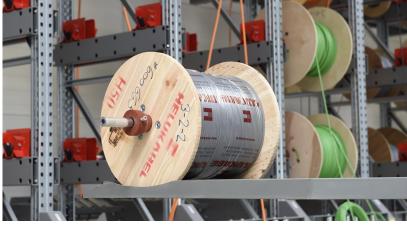

Fig. 2: TROMPLAT 1000 example of storing the drum into a Kabelmat LAGROL rack

Fig 3: TROMPLAT 1000 example of use

Indoor use only. Fig. may differ from originals. Technical modifications reserved. Status: 01/2020