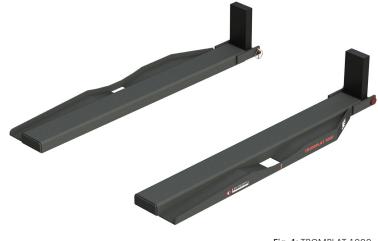

## Transport and loading accessory for cable drums

For the transport with a forklift truck

Fig. 1: TROMPLAT 1000

#### **Functionality:**

This transport and loading accessory consists of two plat forms (extensions) which are put on the forks and fixed by safety bolt. By changing these accessories from the right to the left and vice versa they can either be used for small drums as well as for bigger ones. The drum is simply rolled away on the floor. To avoid that the drum falls out, it must rest in centering position.Perfect for forklifts with hydraulically adjustable forks.

- Time-saving and safe transport of cable drums
- Easy storage and removal of cable drums in and out of a cable drum storage
- CE marking

| Technical data | TROMPLAT 1000                         | TROMPLAT 2500                         |
|----------------|---------------------------------------|---------------------------------------|
| Part No.       | 87000310                              | 87000311                              |
| Lenght         | depending on length of the fork tines | depending on length of the fork tines |
| Loading weight | max. 1000 kg                          | max. 2500 kg                          |
| Weight         | approx. 60 kg / pair                  | approx. 150 kg / pair                 |
| Colour         | RAL 7005 mouse grey                   | RAL 7005 mouse grey                   |