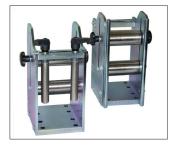

## In- and Outlet roller cages Ø35 mm Part No. 85100185 (Combination)

or direct winding out from pay off

| for direct winding out from pay off |                    |
|-------------------------------------|--------------------|
| Material thickness                  | 40 mm              |
| Roller-Ø                            | 35 mm              |
| Housing                             | steel, zinc plated |
| Guiding rollers                     | stainless steel    |
| Weight                              | 9 kg / pair        |

## In- and Outlet roller cages ø 35 mm / ø 80 mm Part No. 85100186 (Combination)

for direct winding out of the storage rack

| Material thickness | 40 mm                                   |
|--------------------|-----------------------------------------|
| Roller-Ø Inlet     | bottom 35 mm (stainless steel)          |
| Roller-Ø Inlet     | top side 80 mm (plastic)                |
| Roller-Ø Outlet    | bottom/top side 35 mm (stainless steel) |
| Housing            | steel, zinc plated                      |
| Weight             | 9 kg / pair                             |