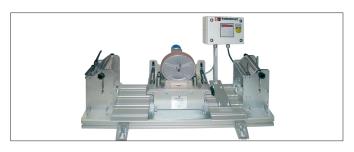

## Length measuring unit

Measuring unit for winding goods up to an outer diameter of 40 mm with mechanical or digital counter. Depending on the application we offer various versions to customer specification. These measuring units consist of a solid carcass equipped with guide rollers to which the measuring device is mounted. Measuring scanning by means of measuring wheel. Calibration approval for sheathed round cables with additional inlet and outlet. If requested, also available with stainless steel-counter roller for the measuring of steel ropes. Conformity certification of the length measuring device with additional inlet and outlet rollers for coated round cables is approved by German Authorities for a period of two years, valid in Europe.

| MESSBOI 40 BAE Part No. 85100003                           |                                     |
|------------------------------------------------------------|-------------------------------------|
| Winding good-Ø                                             | 1-40 mm                             |
| Calibration range                                          | 2-25 mm                             |
| L x W x H (without roller cages)                           | abt. 320 x 320 x 280 mm             |
| Counter                                                    | 9999,99 m with reset key            |
| Measuring wheel circuit                                    | 0,5 m                               |
| Error limit with roller cages due to class of accuracy III | + / - 0,5 %                         |
| Material                                                   | steel / stainless steel / aluminium |
| Weight                                                     | 12 kg                               |