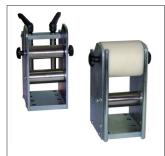

## Length measuring unit

Measuring unit for winding goods up to an outer diameter of 40 mm with mechanical or digital counter. Depending on the application we offer various versions to customer specification. These measuring units consist of a solid carcass equipped with guide rollers to which the measuring device is mounted. Measuring scanning by means of measuring wheel. Calibration approval for sheathed round cables with additional inlet and outlet. If requested, also available with stainless steel-counter roller for the measuring of steel ropes. Conformity certification of the length measuring device with additional inlet and outlet rollers for coated round cables is approved by German Authorities for a period of two years, valid in Europe.

| MESSBOI 40 BAE Part No. 85100003                           |                                     |
|------------------------------------------------------------|-------------------------------------|
| Winding good-Ø                                             | 1-40 mm                             |
| Calibration range                                          | 2-25 mm                             |
| L x W x H (without roller cages)                           | abt. 320 x 320 x 280 mm             |
| Counter                                                    | 9999,99 m with reset key            |
| Measuring wheel circuit                                    | 0,5 m                               |
| Error limit with roller cages due to class of accuracy III | + / - 0,5 %                         |
| Material                                                   | steel / stainless steel / aluminium |
| Weight                                                     | 12 kg                               |