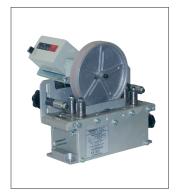

## Length measuring unit

Measuring unit for winding goods up to an outer diameter of 40 mm with mechanical or digital counter. Depending on the application we offer various versions to customer specification. These measuring units consist of a solid carcass equipped with guide rollers to which the measuring device is mounted. Measuring scanning by means of measuring wheel. Calibration approval for sheathed round cables with additional inlet and outlet. If requested, also available with stainless steel-counter roller for the measuring of steel ropes. Conformity certification of the length measuring device with additional inlet and outlet rollers for coated round cables is approved by German Authorities for a period of two years, valid in Europe.

| MESSBOI 40 BAE Part No. 85100003                           |                                     |
|------------------------------------------------------------|-------------------------------------|
| Winding good-Ø                                             | 1-40 mm                             |
| Calibration range                                          | 2-25 mm                             |
| L x W x H (without roller cages)                           | abt. 320 x 320 x 280 mm             |
| Counter                                                    | 9999,99 m with reset key            |
| Measuring wheel circuit                                    | 0,5 m                               |
| Error limit with roller cages due to class of accuracy III | + / - 0,5 %                         |
| Material                                                   | steel / stainless steel / aluminium |
| Weight                                                     | 12 kg                               |