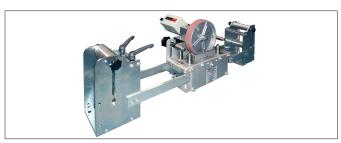

## In- and Outlet roller cages Ø35 mm Part No. 85100185 (Combination)

or direct winding out from pay off

| for direct winding out from pay off |                    |
|-------------------------------------|--------------------|
| Material thickness                  | 40 mm              |
| Roller-Ø                            | 35 mm              |
| Housing                             | steel, zinc plated |
| Guiding rollers                     | stainless steel    |
| Weight                              | 9 kg / pair        |

## In- and Outlet roller cages ø 35 mm / ø 80 mm Part No. 85100186 (Combination)

for direct winding out of the storage rack

| Material thickness | 40 mm                                   |
|--------------------|-----------------------------------------|
| Roller-Ø Inlet     | bottom 35 mm (stainless steel)          |
| Roller-Ø Inlet     | top side 80 mm (plastic)                |
| Roller-Ø Outlet    | bottom/top side 35 mm (stainless steel) |
| Housing            | steel, zinc plated                      |
| Weight             | 9 kg / pair                             |