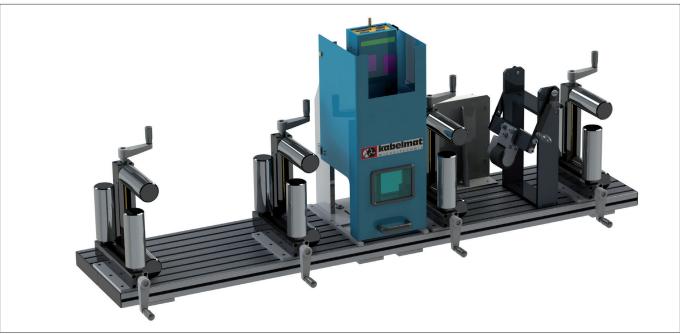

## Length measure unit

Fig. 1 MESSBOI LASER

Contactless length measuring device with roller guides working as per the laser-Doppler principle, certified as per MID 009. Specially developed device for installation in length measuring lines which require calibration.

## **Basic equipment:**

- · Mechanical direction recognizing wheel
- Maximum speed up to 3000 m/min.
- Very high absolute precision better than 0,05 %
- No slippage, even in case of very high speeds and accelerations (up to 500 m/s2)
- No wear and tear no wear or abrasion
- Maintenance-free no mobile parts
- Multifunctional display
- Two potential-free electric contacts to control the fast motion / creep speed of an adjustable winding drive or an indicator lamp
- Roller guides horizontal and vertical
- MID acceptance of the MESSBOI LASER only possible in context with the roller guides.