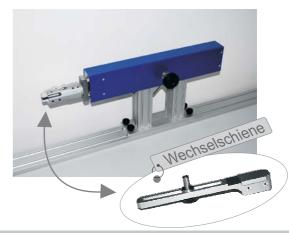

## Your expert for special solutions



## wire twister BAV 1016

- □ Twist multiple wires into a single assebly
- ⇒ 2-5 single wires are twistable

- ⇒ Programming with the touch panel
- ⇒ Password protected setup
- Rotation (clockwise/anticlockwise) from 1 to 999 adjustable
- Winding direction (clockwise/anticlockwise) programmable
- ⇒ Program storage (up to 999 programs)
- ⇒ 200 to 2500 revolutions per minute steplessly variable
- ⇔ Connection for foot switch
- ⇒ No damages to the contacts



## technical specifications

dimensions: 370mm x 390 x 220mm

weight: 10 kg

power connection: 220 V

Corresponds to the CE- and EMV-machine

guidelines.

## Accessories optional

- ⇒ Holder for the opposite side