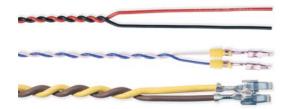

## wire twister BAV 1016

- □ Twist multiple wires into a single assebly
- ⇒ 2-5 single wires are twistable

- ⇒ Programming with the touch panel
- ⇒ Password protected setup
- Rotation (clockwise/anticlockwise) from 1 to 999 adjustable
- Winding direction (clockwise/anticlockwise) programmable
- ⇒ Program storage (up to 999 programs)
- ⇒ 200 to 2500 revolutions per minute steplessly variable
- ⇔ Connection for foot switch
- ⇒ No damages to the contacts