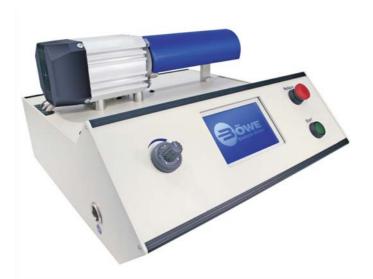

## wire twister BAV 1016

- □ Twist multiple wires into a single assebly
- ⇒ 2-5 single wires are twistable

- ⇒ Programming with the touch panel
- ⇒ Password protected setup
- Rotation (clockwise/anticlockwise) from 1 to 999 adjustable
- Winding direction (clockwise/anticlockwise) programmable
- ⇒ Program storage (up to 999 programs)
- ⇒ 200 to 2500 revolutions per minute steplessly variable
- ⇔ Connection for foot switch
- ⇒ No damages to the contacts

## technical specifications

dimensions: 370mm x 390 x 220mm

weight: 10 kg

power connection: 220 V

Corresponds to the CE- and EMV-machine

guidelines.